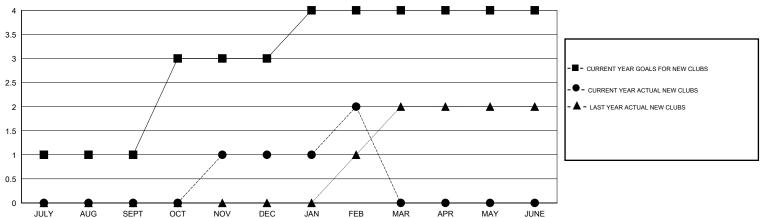

## LOCATION REP OF SRI LANKA

**GMT CA** 

| Clubs                 |               |           |               | Members               |                                                                |                                                              |                                                    |
|-----------------------|---------------|-----------|---------------|-----------------------|----------------------------------------------------------------|--------------------------------------------------------------|----------------------------------------------------|
| RESULTS FOR 2016-2017 |               |           |               | RESULTS FOR 2016-2017 |                                                                |                                                              |                                                    |
| QUARTER               | NEW CLUB GOAL | NEW CLUBS | DROPPED CLUBS | QUARTER               | NEW MEMBER GROWTH<br>NET GOAL (not reinstated<br>or transfers) | NEW MEMBER<br>GROWTH ACTUAL (not<br>reinstated or transfers) | DROPPED<br>MEMBERS ACTUAL<br>(including transfers) |
| JULY/AUG/SEPT         | 1             | 0         | 0             | JULY/AUG/SEPT         | -75                                                            | 44                                                           | 72                                                 |
| OCT/NOV/DEC           | 2             | 1         | 1             | OCT/NOV/DEC           | 100                                                            | 101                                                          | 64                                                 |
| JAN/FEB/MAR           | 1             | 1         | 1             | JAN/FEB/MAR           | 75                                                             | 40                                                           | 41                                                 |
| APR/MAY/JUNE          | 0             | 0         | 0             | APR/MAY/JUNE          | 0                                                              | 0                                                            | 0                                                  |