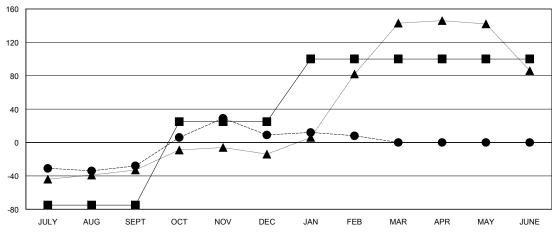

## LOCATION REP OF SRI LANKA

**GMT CA** 

| Clubs                 |               |           |               | Members               |                                                                |                                                              |                                                    |
|-----------------------|---------------|-----------|---------------|-----------------------|----------------------------------------------------------------|--------------------------------------------------------------|----------------------------------------------------|
| RESULTS FOR 2016-2017 |               |           |               | RESULTS FOR 2016-2017 |                                                                |                                                              |                                                    |
| QUARTER               | NEW CLUB GOAL | NEW CLUBS | DROPPED CLUBS | QUARTER               | NEW MEMBER GROWTH<br>NET GOAL (not reinstated<br>or transfers) | NEW MEMBER<br>GROWTH ACTUAL (not<br>reinstated or transfers) | DROPPED<br>MEMBERS ACTUAL<br>(including transfers) |
| JULY/AUG/SEPT         | 1             | 0         | 0             | JULY/AUG/SEPT         | -75                                                            | 44                                                           | 72                                                 |
| OCT/NOV/DEC           | 2             | 1         | 1             | OCT/NOV/DEC           | 100                                                            | 101                                                          | 64                                                 |
| JAN/FEB/MAR           | 1             | 1         | 1             | JAN/FEB/MAR           | 75                                                             | 40                                                           | 41                                                 |
| APR/MAY/JUNE          | 0             | 0         | 0             | APR/MAY/JUNE          | 0                                                              | 0                                                            | 0                                                  |

## GOALS AND ACTUAL MEMBERS CUMULATIVE

| -■- NEW MEMBER GROWTH NET GOAL    |
|-----------------------------------|
| - ● - NEW MEMBER GROWTH ACTUAL    |
| - ▲ - LAST YEAR MEMBERSHIP ACTUAL |
|                                   |
|                                   |
|                                   |